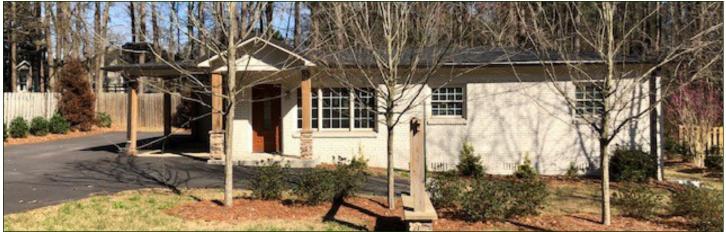

## FREE-STANDING OFFICE

291 N MAIN ST., ALPHARETTA, GA 30009

#### **HIGHLIGHTS**

- » 1,200 SF free-standing office/retail building, located in the booming corridor of downtown Alpharetta (Atlanta MSA), situated just inside of the new Alpharetta loop and recently created overlay district
- » Move-in ready office space
- » Excellent visibility from Main St.
- » Walking distance from the newly revitalized, livework-play environment in downtown Alpharetta
- » Convenient access to GA-400, in close proximity to Avalon, an 86-acre community featuring more than 500,000 SF of retail in addition to Class-A office, and a hotel and convention center

# FREE-STANDING OFFICE 291 N MAIN ST., ALPHARETTA, GA 30009