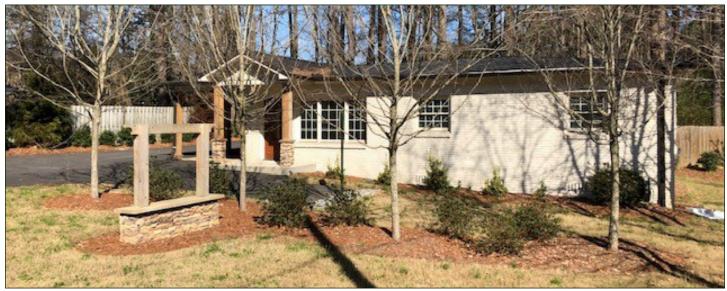

## FREE-STANDING OFFICE

291 N MAIN ST., ALPHARETTA, GA 30009

#### **HIGHLIGHTS**

- » 1,200 SF free-standing office/retail building, located in the booming corridor of downtown Alpharetta (Atlanta MSA), situated just inside of the new Alpharetta loop and recently created overlay district
- » Move-in ready office space
- » Excellent visibility from Main St.
- » Walking distance from the newly revitalized, livework-play environment in downtown Alpharetta
- » Convenient access to GA-400, in close proximity to Avalon, an 86-acre community featuring more than 500,000 SF of retail in addition to Class-A office, and a hotel and convention center