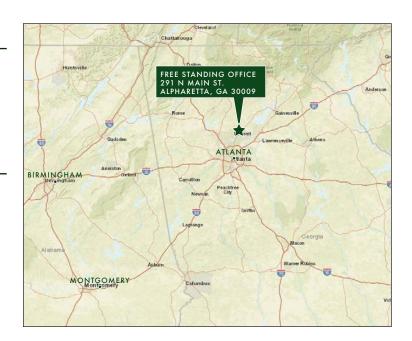

## FREE-STANDING OFFICE

291 N MAIN ST., ALPHARETTA, GA 30009

# FREE-STANDING OFFICE 291 N MAIN ST., ALPHARETTA, GA 30009