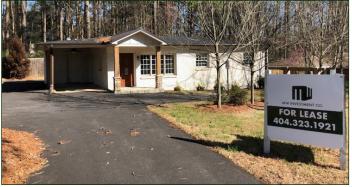

## FREE-STANDING OFFICE

291 N MAIN ST., ALPHARETTA, GA 30009

#### **HIGHLIGHTS**

- » 1,200 SF free-standing office/retail building, located in the booming corridor of downtown Alpharetta (Atlanta MSA), situated just inside of the new Alpharetta loop and recently created overlay district
- » Move-in ready office space
- » Excellent visibility from Main St.
- » Walking distance from the newly revitalized, livework-play environment in downtown Alpharetta
- » Convenient access to GA-400, in close proximity to Avalon, an 86-acre community featuring more than 500,000 SF of retail in addition to Class-A office, and a hotel and convention center